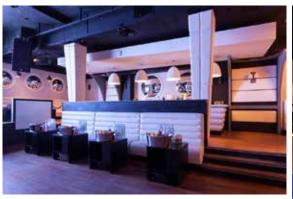

#### THE SPACE

The chic and stunning 6,500 square foot space, with its sleek lines, rich textures and modern elements creates a harmonious aesthetic. A dazzling palette of colors complements the club's elaborate details generating a well-appointed and contemporary vibe. The decor and design combine to create a world-class venue. The entrance into the main room presents a spectacular viewpoint. Stylish VIP tables surround the dance floor in a striking multi-tiered environment. The dance floor, set at the lowest tier, creates a brilliant focal point in the center of the room. Every night a state of the art sound system built to suit the needs of the most discerning of music types brings the club to life and a custom designed lighting system creates an ultra-sensory experience. Simply stated, this elegant and exclusive club is one of Boston's most preferred places to party.

#### SOME OF THE VENUE'S KEY FEATURES INCLUDE:

490 Guest Capacity
7000 Square Feet
1 Semi-Private & 1 Full Private VIP Lounge
Separate Lounge With Private Bar & Seating
State Of The Art DJ Booth & Sound System
Private Party Menu & Catering
Professional Chef
Professional Services, Bartending & Security