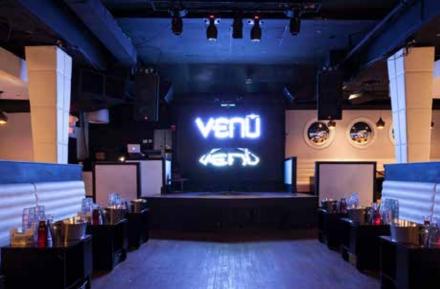

#### THE SPACE

The chic and stunning 6,500 square foot space, with its sleek lines, rich textures and modern elements creates a harmonious aesthetic. A dazzling palette of colors complements the club's elaborate details generating a well-appointed and contemporary vibe. The decor and design combine to create a world-class venue. The entrance into the main room presents a spectacular viewpoint. Stylish VIP tables surround the dance floor in a striking multi-tiered environment. The dance floor, set at the lowest tier, creates a brilliant focal point in the center of the room. Every night a state of the art sound system built to suit the needs of the most discerning of music types brings the club to life and a custom designed lighting system creates an ultra-sensory experience. Simply stated, this elegant and exclusive club is one of Boston's most preferred places to party.

#### SOME OF THE VENUE'S KEY FEATURES INCLUDE:

490 Guest Capacity
7000 Square Feet
1 Semi-Private & 1 Full Private VIP Lounge
Separate Lounge With Private Bar & Seating
State Of The Art DJ Booth & Sound System
Private Party Menu & Catering
Professional Chef
Professional Services, Bartending & Security