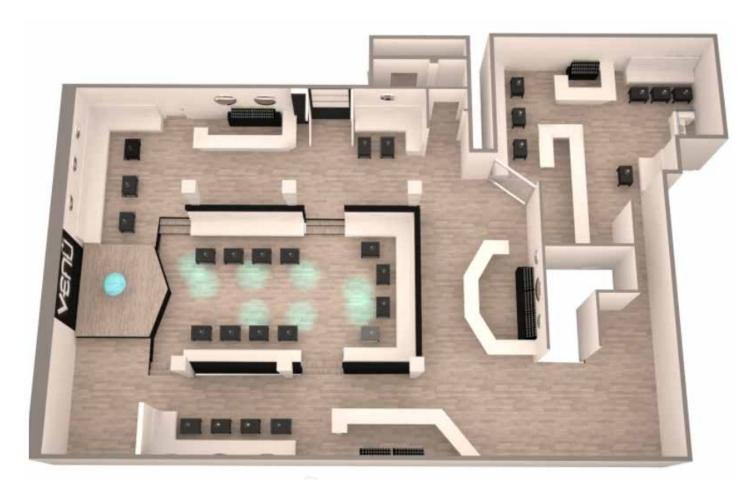

#### THE SPACE

The chic and stunning 6,500 square foot space, with its sleek lines, rich textures and modern elements creates a harmonious aesthetic. A dazzling palette of colors complements the club's elaborate details generating a well-appointed and contemporary vibe. The decor and design combine to create a world-class venue. The entrance into the main room presents a spectacular viewpoint. Stylish VIP tables surround the dance floor in a striking multi-tiered environment. The dance floor, set at the lowest tier, creates a brilliant focal point in the center of the room. Every night a state of the art sound system built to suit the needs of the most discerning of music types brings the club to life and a custom designed lighting system creates an ultra-sensory experience. Simply stated, this elegant and exclusive club is one of Boston's most preferred places to party.

#### SOME OF THE VENUE'S KEY FEATURES INCLUDE:

490 Guest Capacity
7000 Square Feet
1 Semi-Private & 1 Full Private VIP Lounge
Separate Lounge With Private Bar & Seating
State Of The Art DJ Booth & Sound System
Private Party Menu & Catering
Professional Chef
Professional Services, Bartending & Security