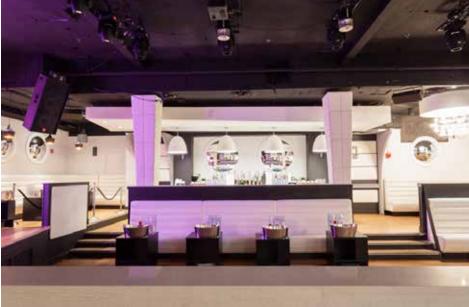

#### THE SPACE

The chic and stunning 6,500 square foot space, with its sleek lines, rich textures and modern elements creates a harmonious aesthetic. A dazzling palette of colors complements the club's elaborate details generating a well-appointed and contemporary vibe. The decor and design combine to create a world-class venue. The entrance into the main room presents a spectacular viewpoint. Stylish VIP tables surround the dance floor in a striking multi-tiered environment. The dance floor, set at the lowest tier, creates a brilliant focal point in the center of the room. Every night a state of the art sound system built to suit the needs of the most discerning of music types brings the club to life and a custom designed lighting system creates an ultra-sensory experience. Simply stated, this elegant and exclusive club is one of Boston's most preferred places to party.

#### SOME OF THE VENUE'S KEY FEATURES INCLUDE:

490 Guest Capacity
7000 Square Feet
1 Semi-Private & 1 Full Private VIP Lounge
Separate Lounge With Private Bar & Seating
State Of The Art DJ Booth & Sound System
Private Party Menu & Catering
Professional Chef
Professional Services, Bartending & Security