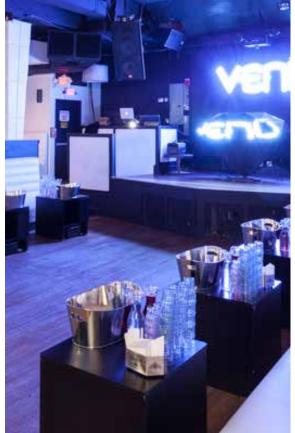

#### THE SPACE

The chic and stunning 6,500 square foot space, with its sleek lines, rich textures and modern elements creates a harmonious aesthetic. A dazzling palette of colors complements the club's elaborate details generating a well-appointed and contemporary vibe. The decor and design combine to create a world-class venue. The entrance into the main room presents a spectacular viewpoint. Stylish VIP tables surround the dance floor in a striking multi-tiered environment. The dance floor, set at the lowest tier, creates a brilliant focal point in the center of the room. Every night a state of the art sound system built to suit the needs of the most discerning of music types brings the club to life and a custom designed lighting system creates an ultra-sensory experience. Simply stated, this elegant and exclusive club is one of Boston's most preferred places to party.

#### SOME OF THE VENUE'S KEY FEATURES INCLUDE:

490 Guest Capacity
7000 Square Feet
1 Semi-Private & 1 Full Private VIP Lounge
Separate Lounge With Private Bar & Seating
State Of The Art DJ Booth & Sound System
Private Party Menu & Catering
Professional Chef
Professional Services, Bartending & Security