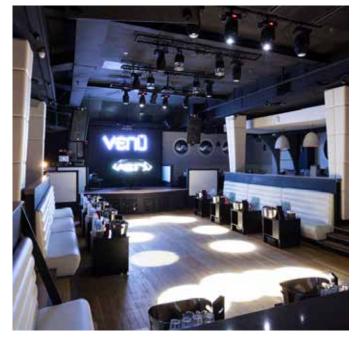

#### THE SPACE

The chic and stunning 6,500 square foot space, with its sleek lines, rich textures and modern elements creates a harmonious aesthetic. A dazzling palette of colors complements the club's elaborate details generating a well-appointed and contemporary vibe. The decor and design combine to create a world-class venue. The entrance into the main room presents a spectacular viewpoint. Stylish VIP tables surround the dance floor in a striking multi-tiered environment. The dance floor, set at the lowest tier, creates a brilliant focal point in the center of the room. Every night a state of the art sound system built to suit the needs of the most discerning of music types brings the club to life and a custom designed lighting system creates an ultra-sensory experience. Simply stated, this elegant and exclusive club is one of Boston's most preferred places to party.

#### SOME OF THE VENUE'S KEY FEATURES INCLUDE:

490 Guest Capacity
7000 Square Feet
1 Semi-Private & 1 Full Private VIP Lounge
Separate Lounge With Private Bar & Seating
State Of The Art DJ Booth & Sound System
Private Party Menu & Catering
Professional Chef
Professional Services, Bartending & Security