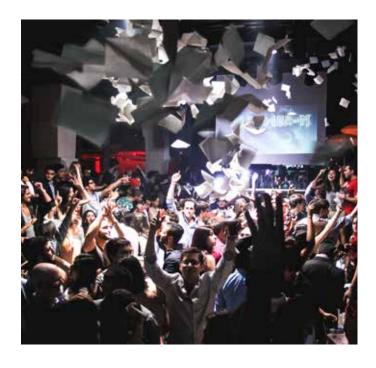

# VENU IS BOSTON'S LEADING NIGHTCLUB DESTINATION, CATERING TO A CULTIVATED CLIENTELE WITH HIGHER SENSIBILITIES.

The exquisitely designed space is the work of well-know interior designer, John Stefanon of JFS Design Studio and encompasses everything our guests have come to expect in a nightlife destination." Since opening in 1999 Venu has impeccably maintained its position as the most sought-after cosmopolitan nightclub in Boston by providing unequaled customer service. Venu's management goes all-out in an effort to ensure that all the club's eclectic patrons leave with an exceptional and memorable experience.

#### THE SPACE

The chic and stunning 6,500 square foot space, with its sleek lines, rich textures and modern elements creates a harmonious aesthetic. A dazzling palette of colors complements the club's elaborate details generating a well-appointed and contemporary vibe. The decor and design combine to create a world-class venue. The entrance into the main room presents a spectacular viewpoint. Stylish VIP tables surround the dance floor in a striking multi-tiered environment. The dance floor, set at the lowest tier, creates a brilliant focal point in the center of the room. Every night a state of the art sound system built to suit the needs of the most discerning of music types brings the club to life and a custom designed lighting system creates an ultra-sensory experience. Simply stated, this elegant and exclusive club is one of Boston's most preferred places to party.